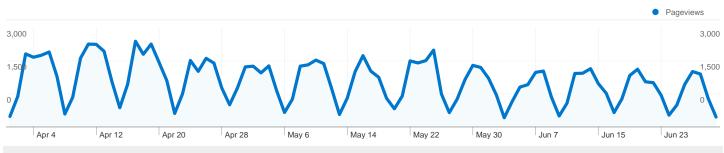

### Pages on this site were viewed a total of 126,469 times

MMMM 126,469 Pageviews

MMMM 89,419 Unique Views

**49.80%** Bounce Rate