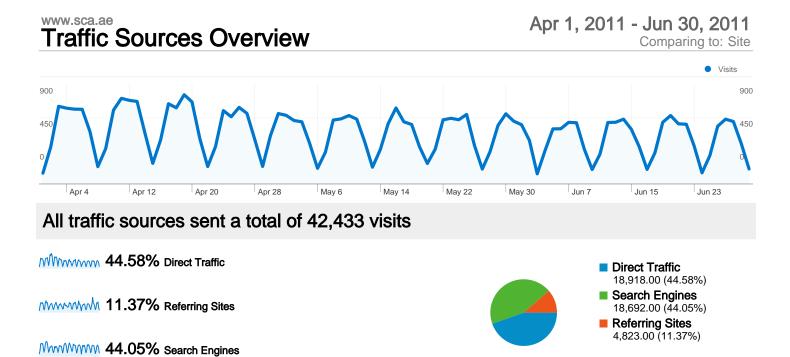

### **Top Traffic Sources**

| Sources           | Visits | % visits | Keywords             | Visits | % visits |
|-------------------|--------|----------|----------------------|--------|----------|
| (direct) ((none)) | 18,918 | 44.58%   | ةيلاملا قاروالا ةئيه | 1,352  | 7.23%    |
| google (organic)  | 17,397 | 41.00%   | sca.ae               | 1,044  | 5.59%    |
| bing (organic)    | 589    | 1.39%    | sca                  | 775    | 4.15%    |
| yahoo (organic)   | 552    | 1.30%    | esca                 | 765    | 4.09%    |
| adx.ae (referral) | 520    | 1.23%    | www.sca.ae           | 664    | 3.55%    |