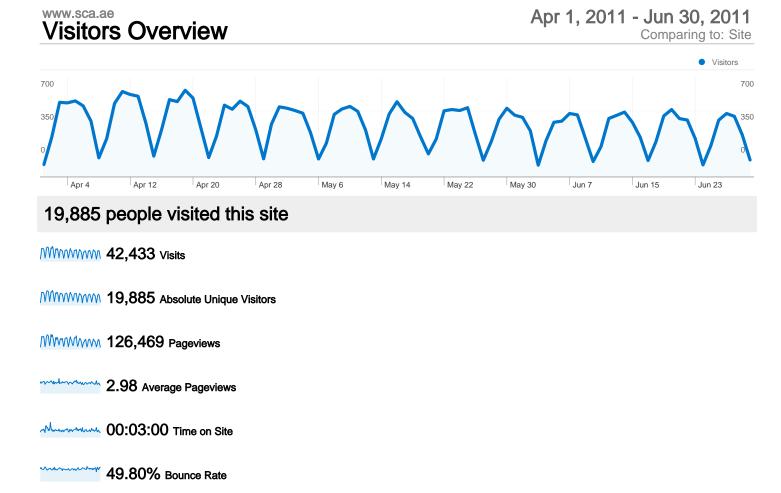

### Pages on this site were viewed a total of 126,469 times

MMMM 126,469 Pageviews

MMMM 89,419 Unique Views

**49.80%** Bounce Rate

## 42,433 visits came from 114 countries/territories

| Visits<br>42,433<br>% of Site Total:<br>100.00% | Pages/Visit<br>2.98<br>Site Avg:<br>2.98 (0.00%) | <b>00:03:</b><br>Site Avg: | me on Site<br>00<br>00 (0.00%) | % New Visits<br>41.64%<br>Site Avg:<br>41.41% (0.57%) | <b>Bounce</b><br><b>49.80</b><br>Site Avg:<br><b>49.80</b> | %           |
|-------------------------------------------------|--------------------------------------------------|----------------------------|--------------------------------|-------------------------------------------------------|------------------------------------------------------------|-------------|
| Country/Territory                               |                                                  | Visits                     | Pages/Visit                    | Avg. Time on<br>Site                                  | % New Visits                                               | Bounce Rate |
| United Arab Emirates                            |                                                  | 32,121                     | 3.06                           | 00:02:56                                              | 34.27%                                                     | 47.96%      |
| United Kingdom                                  |                                                  | 1,240                      | 3.90                           | 00:03:39                                              | 55.48%                                                     | 36.45%      |
| Egypt                                           |                                                  | 1,228                      | 2.54                           | 00:06:20                                              | 67.51%                                                     | 63.03%      |
| Saudi Arabia                                    |                                                  | 1,112                      | 2.09                           | 00:01:55                                              | 69.78%                                                     | 64.03%      |
| Jordan                                          |                                                  | 966                        | 2.58                           | 00:02:32                                              | 46.89%                                                     | 55.90%      |
| United States                                   |                                                  | 641                        | 3.37                           | 00:03:05                                              | 68.64%                                                     | 46.33%      |
| India                                           |                                                  | 526                        | 3.35                           | 00:03:45                                              | 72.81%                                                     | 40.68%      |
| Kuwait                                          |                                                  | 473                        | 2.79                           | 00:03:09                                              | 59.20%                                                     | 58.14%      |
| Algeria                                         |                                                  | 461                        | 1.43                           | 00:01:25                                              | 89.80%                                                     | 80.04%      |