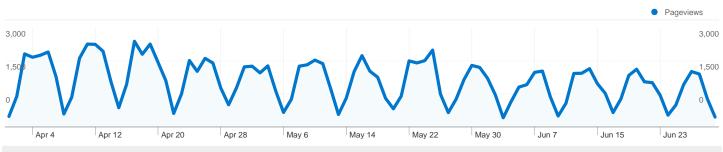

### Pages on this site were viewed a total of 126,469 times

MMMM 126,469 Pageviews

MMMM 89,419 Unique Views

**49.80%** Bounce Rate