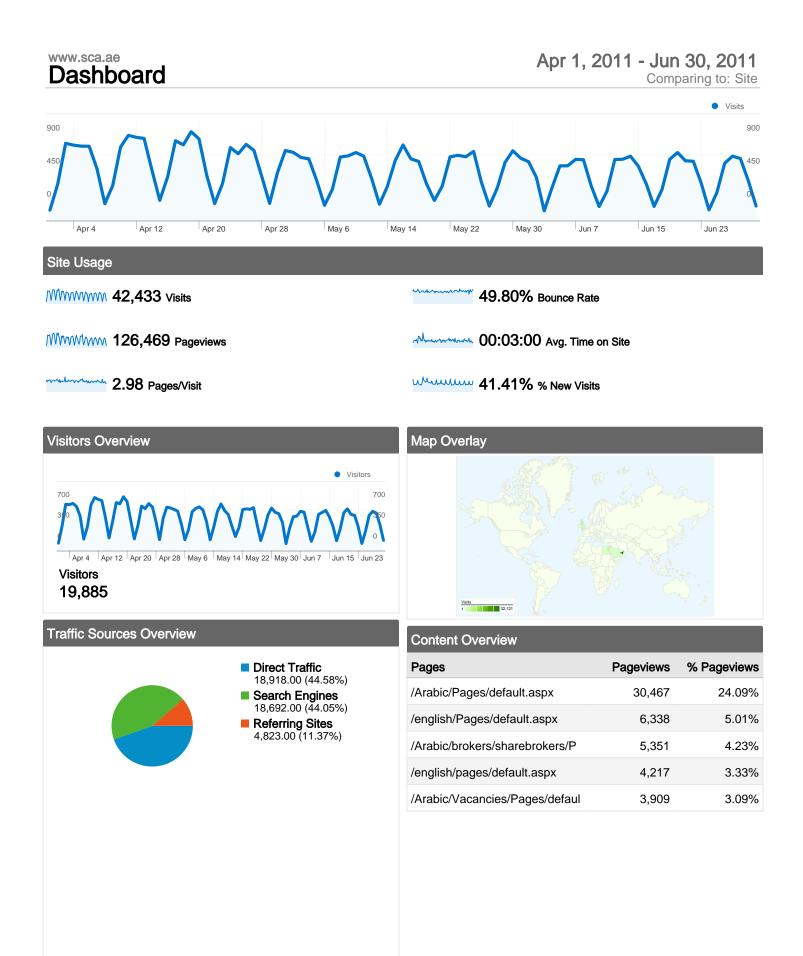

Google Analytics

| Content Overview               |           |             |
|--------------------------------|-----------|-------------|
| Pages                          | Pageviews | % Pageviews |
| /Arabic/Pages/default.aspx     | 30,467    | 24.09%      |
| /english/Pages/default.aspx    | 6,338     | 5.01%       |
| /Arabic/brokers/sharebrokers/P | 5,351     | 4.23%       |
| /english/pages/default.aspx    | 4,217     | 3.33%       |
| /Arabic/Vacancies/Pages/defaul | 3,909     | 3.09%       |

41.41% New Visits

# Content Overview

### Pages on this site were viewed a total of 126,469 times

MMMM 126,469 Pageviews

MMMM 89,419 Unique Views

**49.80%** Bounce Rate

## **Top Content**

| Pages                                           | Pageviews | % Pageviews |
|-------------------------------------------------|-----------|-------------|
| /Arabic/Pages/default.aspx                      | 30,467    | 24.09%      |
| /english/Pages/default.aspx                     | 6,338     | 5.01%       |
| /Arabic/brokers/sharebrokers/Pages/default.aspx | 5,351     | 4.23%       |
| /english/pages/default.aspx                     | 4,217     | 3.33%       |
| /Arabic/Vacancies/Pages/default.aspx            | 3,909     | 3.09%       |

# Map Overlay

## 42,433 visits came from 114 countries/territories

| Visits<br>42,433<br>% of Site Total:<br>100.00% | Pages/Visit<br>2.98<br>Site Avg:<br>2.98 (0.00%) | <b>00:03:</b><br>Site Avg: | me on Site<br>00<br>00 (0.00%) | % New Visits<br>41.64%<br>Site Avg:<br>41.41% (0.57%) | <b>Bounce</b><br><b>49.80</b><br>Site Avg:<br><b>49.80</b> | %           |
|-------------------------------------------------|--------------------------------------------------|----------------------------|--------------------------------|-------------------------------------------------------|------------------------------------------------------------|-------------|
| Country/Territory                               |                                                  | Visits                     | Pages/Visit                    | Avg. Time on<br>Site                                  | % New Visits                                               | Bounce Rate |
| United Arab Emirates                            |                                                  | 32,121                     | 3.06                           | 00:02:56                                              | 34.27%                                                     | 47.96%      |
| United Kingdom                                  |                                                  | 1,240                      | 3.90                           | 00:03:39                                              | 55.48%                                                     | 36.45%      |
| Egypt                                           |                                                  | 1,228                      | 2.54                           | 00:06:20                                              | 67.51%                                                     | 63.03%      |
| Saudi Arabia                                    |                                                  | 1,112                      | 2.09                           | 00:01:55                                              | 69.78%                                                     | 64.03%      |
| Jordan                                          |                                                  | 966                        | 2.58                           | 00:02:32                                              | 46.89%                                                     | 55.90%      |
| United States                                   |                                                  | 641                        | 3.37                           | 00:03:05                                              | 68.64%                                                     | 46.33%      |
| India                                           |                                                  | 526                        | 3.35                           | 00:03:45                                              | 72.81%                                                     | 40.68%      |
| Kuwait                                          |                                                  | 473                        | 2.79                           | 00:03:09                                              | 59.20%                                                     | 58.14%      |
| Algeria                                         |                                                  | 461                        | 1.43                           | 00:01:25                                              | 89.80%                                                     | 80.04%      |