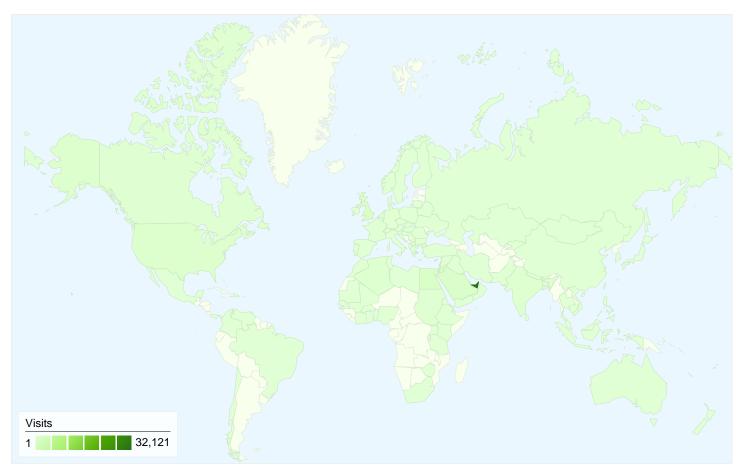

# Map Overlay

## 42,433 visits came from 114 countries/territories

| Visits<br>42,433<br>% of Site Total:<br>100.00% | Pages/Visit<br>2.98<br>Site Avg:<br>2.98 (0.00%) | <b>00:03:</b><br>Site Avg: | me on Site<br>00<br>00 (0.00%) | % New Visits<br>41.64%<br>Site Avg:<br>41.41% (0.57%) | <b>Bounce</b><br><b>49.80</b><br>Site Avg:<br><b>49.80</b> | %           |
|-------------------------------------------------|--------------------------------------------------|----------------------------|--------------------------------|-------------------------------------------------------|------------------------------------------------------------|-------------|
| Country/Territory                               |                                                  | Visits                     | Pages/Visit                    | Avg. Time on<br>Site                                  | % New Visits                                               | Bounce Rate |
| United Arab Emirates                            |                                                  | 32,121                     | 3.06                           | 00:02:56                                              | 34.27%                                                     | 47.96%      |
| United Kingdom                                  |                                                  | 1,240                      | 3.90                           | 00:03:39                                              | 55.48%                                                     | 36.45%      |
| Egypt                                           |                                                  | 1,228                      | 2.54                           | 00:06:20                                              | 67.51%                                                     | 63.03%      |
| Saudi Arabia                                    |                                                  | 1,112                      | 2.09                           | 00:01:55                                              | 69.78%                                                     | 64.03%      |
| Jordan                                          |                                                  | 966                        | 2.58                           | 00:02:32                                              | 46.89%                                                     | 55.90%      |
| United States                                   |                                                  | 641                        | 3.37                           | 00:03:05                                              | 68.64%                                                     | 46.33%      |
| India                                           |                                                  | 526                        | 3.35                           | 00:03:45                                              | 72.81%                                                     | 40.68%      |
| Kuwait                                          |                                                  | 473                        | 2.79                           | 00:03:09                                              | 59.20%                                                     | 58.14%      |
| Algeria                                         |                                                  | 461                        | 1.43                           | 00:01:25                                              | 89.80%                                                     | 80.04%      |

| Qatar | 290 | 2.64 | 00:02:50 | 45.52% | 59.31%        |
|-------|-----|------|----------|--------|---------------|
|       |     |      |          |        | 1 - 10 of 114 |