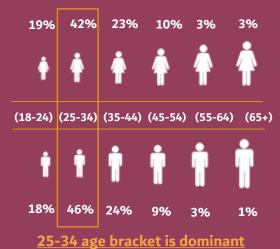

p 5 Job titles**



Based on self-reported data on Facebook

#### Age by Gender on Facebook



# **Facebook Access by Device**



environmental data- retrieved on Nov 10th 2018

# **Top Locations**



#### **Top 5 Cities**

- Dubai, UAE > 11%
- Cairo > 9%
- Abu Dhabi > 6%
- Baghdad > 3%

# Total Likes 33 K

# Monthly active users on page 17.9K

| Video Views |
|-------------|
| 58          |
| Page Likes  |
| 26          |
|             |

Last 28 Days I Retrieved on November 11th

Data valid As of November 2018

# **SCA Audience Insights**

Followers

4.7K

Average profile visits per week 119

Reach

**Impressions** 

1.1K/week

3.8K/week

**Engagements** 

**Posts** 

196/week

11 /week

Last 30 Days I Retrieved on November 11th

## Gender



## Languages



# Age by Gender on Facebook



# **Top Locations**



#### **Top 5 Cities**

- Dubai, UAE > 11%
- Cairo > 9%
- Abu Dhabi > 6%
- Baghdad > 3%



# **Account benchmark**

# Benchmark against similar accounts in the UAE

| Account                | Securities & Commodities Authority | Nasdaq Dubai           | Abu Dhabi Securities<br>Exchange | Dubai Financial Market | Abu Dhabi Global<br>Markets | Dubai International<br>Financial Centre |
|------------------------|------------------------------------|------------------------|----------------------------------|------------------------|-----------------------------|-----------------------------------------|
| Instagram              | https://bit.ly/2ODwrBO             | https://bit.ly/2QBwCzl | https://bit.ly/2T0lRrM           | https://bit.ly/2RQDs4i | N/A