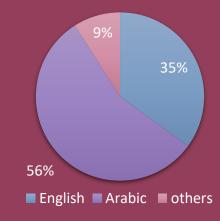

RA
- 4 Abu Dhabi Events

# **Top 5 Job titles**



Based on self-reported data on Facebook

#### Age by Gender on Facebook



# **Facebook Access by Device**



environmental data- retrieved on Nov 10th 2018

# **Top Locations**



#### **Top 5 Cities**

- Dubai, UAE > 11%
- Cairo > 9%
- Abu Dhabi > 6%
- Baghdad > 3%

# Total Likes 33 K

# Monthly active users on page 17.9K

| Video Views |
|-------------|
| 58          |
| Page Likes  |
| 26          |
|             |

Last 28 Days I Retrieved on November 11th

Data valid As of November 2018

# **SCA Audience Insights**

Followers

4.7K

Average profile visits per week 119

Reach

**Impressions** 

1.1K/week

3.8K/week

**Engagements** 

**Posts** 

196/week

11 /week

Last 30 Days I Retrieved on November 11th

## Gender



## Languages



# Age by Gender on Facebook



# **Top Locations**



#### **Top 5 Cities**

- Dubai, UAE > 11%
- Cairo > 9%
- Abu Dhabi > 6%
- Baghdad > 3%



# **Account benchmark**

# Benchmark against similar accounts in the UAE

| Account                | Securities & Commodities Authority | Nasdaq Dubai           | Abu Dhabi Securities<br>Exchange | Dubai Financial Market | Abu Dhabi Global<br>Markets | Dubai International<br>Financial Centre |
|------------------------|------------------------------------|------------------------|----------------------------------|------------------------|-----------------------------|-----------------------------------------|
| Instagram              | https://bit.ly/2ODwrBO             | https://bit.ly/2QBwCzl | https://bit.ly/2T0lRrM           | https://bit.ly