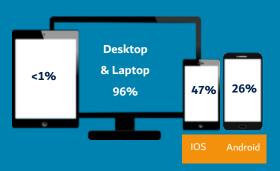

#### TWITTER ACCESS BY DEVICE

- Ratios do not add up to 100% because Twitter calculations overlap
- Categories/Percentages are not exclusive as one user can be using laptop, phone and tablet to access Twitter, at the same time.