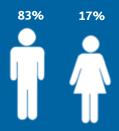

#### Gender

## Gender

Split by gender continues to evolve within the same pattern