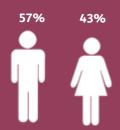

orported
- UAE TRA
- 4 Abu Dhabi Events

# **Top 5 Job titles**



Based on self-reported data on Facebook

#### Age by Gender on Facebook



# **Facebook Access by Device**



environmental data- retrieved on Nov 10th 2018

# **Top Locations**



#### **Top 5 Cities**

- Dubai, UAE > 11%
- Cairo > 9%
- Abu Dhabi > 6%
- Baghdad > 3%

# Total Likes 33 K

# Monthly active users on page 17.9K

| Video Views |
|-------------|
| 58          |
| Page Likes  |
| 26          |
|             |

Last 28 Days I Retrieved on November 11th

Data valid As of November 2018

# **SCA Audience Insights**

Followers

4.7K

Average profile visits per week 119

Reach

**Impressions** 

1.1K/week

3.8K/week

**Engagements** 

**Posts** 

196/week

11 /week

Last 30 Days I Retrieved on November 11th

## Gender



## Languages



# Age by Gender on Facebook



# **Top Locations**



#### **Top 5 Cities**

- Dubai, UAE > 11%
- Cairo > 9%
- Abu Dhabi > 6%
- Baghdad > 3%



# **Account benchmark**

# Benchmark against similar accounts in the UAE

| Account                | Securities & Commodities Authority | Nasdaq Dubai           | Abu Dhabi Securities<br>Exchange | Dubai Financial Market | Abu Dhabi Global<br>Markets | Dubai International<br>Financial Centre |
|------------------------|------------------------------------|------------------------|----------------------------------|------------------------|-----------------------------|-----------------------------------------|
| Instagram              | https://bit.ly/2ODwrBO             | https://bit.ly/2QBwCzl | https://bit.ly/2T0lRrM